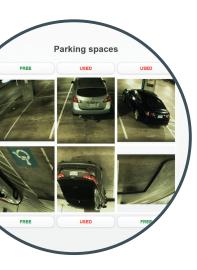

## **Run Reports, Audits and Performance Analysis**

Overall control of the UPSOLUT system and software operation is carried out via a browser-based user interface that provides a real-time reporting capability of the parking facility's performance.

- Occupancy
- Parking duration
- Turnover
- · Number of entries to spaces in a period
- · Traffic flow
- Search by license plate number see the history of each user of the garage
- Search by state see where your customers are coming from

Video and OCR capability greatly improves tracking and security.

User friendly
"Admin" panel
provides real time
occupancy and
reporting.