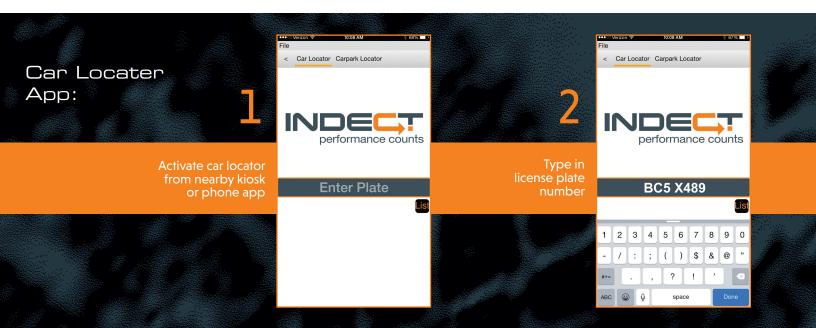

Car Locater Kiosks are strategically placed.

### **Car Locater Capability**

Customers can easily find their car via freestanding kiosks placed near exits or by smartphone app. It's as simple as typing in your license plate and the Car Locater will immediately give you the level, section, parking space number and directions to the car from your current location.