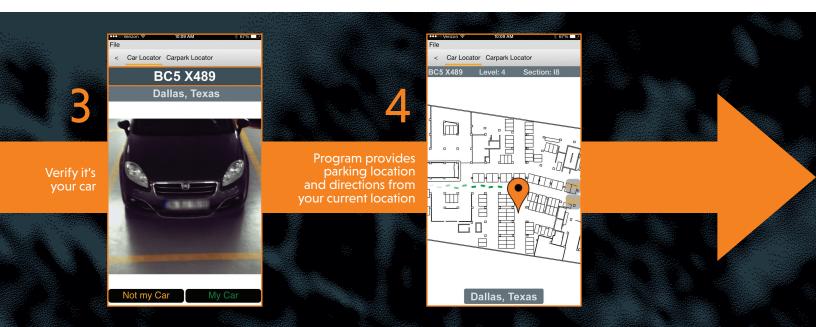

Car Locater Kiosks are strategically placed.

### **Car Locater Capability**

Customers can easily find their car via freestanding kiosks placed near exits or by smartphone app. It's as simple as typing in your license plate and the Car Locater will immediately give you the level, section, parking space number and directions to the car from your current location.