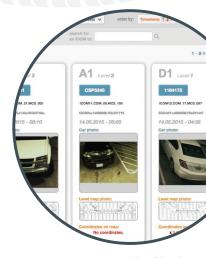

## **Run Reports, Audits and Performance Analysis**

Overall control of the UPSOLUT system and software operation is carried out via a browser-based user interface that provides a real-time reporting capability of the parking facility's performance.

- Occupancy
- Parking duration
- Turnover
- · Number of entries to spaces in a period
- · Traffic flow
- Search by license plate number see the history of each user of the garage
- Search by state see where your customers are coming from