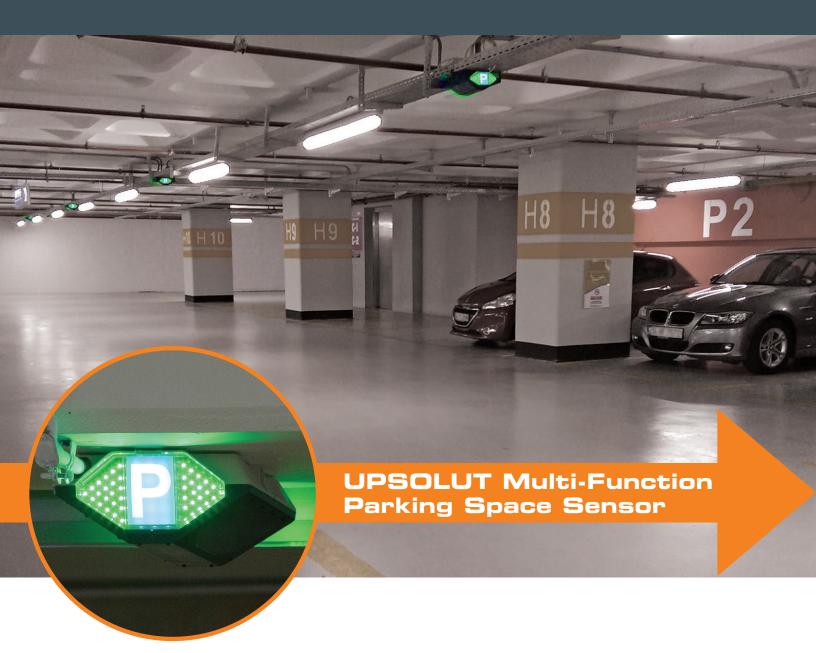

- Detects up to six parking spaces
- IP67 rated, dust and water proof
- Audio alert and video recording capability
- Car locater feature
- And much, much more...

UPSOLUT sensors can monitor up to six parking spaces, three per each side of the aisle.

# Simply the Most Advanced Multifunction Ceiling Sensor on the Planet.

As the parking industry continues to seek more ways to satisfy their customers, data collection is paramount to learning more about their behaviors.

Introducing the UPSOLUT MCS – A truly advanced sensor for parking guidance that includes a car locator, LPR, video streaming, surveillance and audio alert features.

UPSOLUT can monitor up to six parking spaces. It uses state-of-the-art vehicle detection technology and can be customized to include optional equipment and software, enabling: