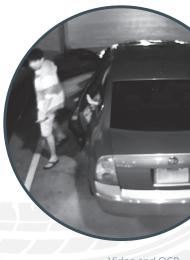

## **Video Recording and Playback Capability**

UPSOLUT also records video from the sensors. Activity in a parking space triggers the sensor to record and store the video stream. This is useful when using the sensors for security and enforcement purposes.

Video and OCR capability greatly improves tracking and security.

User friendly
"Admin" panel
provides real time
occupancy and
reporting.