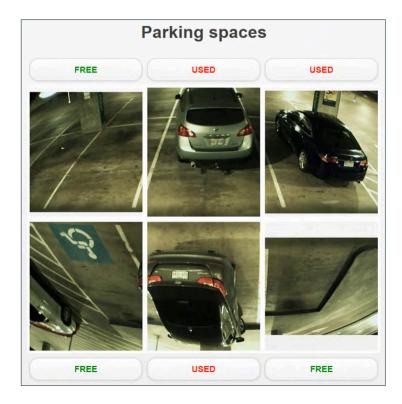

The accuracy report allows the staff onsite to evaluate the detection accuracy of one or more spaces, levels, or a whole garage. The analysis is done over an adjustable period of time and lists all status changes. The report includes the status pictures to allow the staff to actually compare the sensor status to the picture of the space.

The staff can rate a space as:

- Right
- Wrong
- Unsure for example the vehicle is half in the space

The results are then expressed as percentage number.