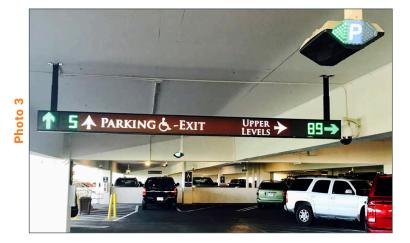

Photo 3 shows signs that were created for Wynn Hotel in Las Vegas. The signs include LED backlit text for extra visibility of the wayfinding text that matched the existing signs in the garage.

Please feel free to discuss how we can deliver something that suits your corporate or site branding.