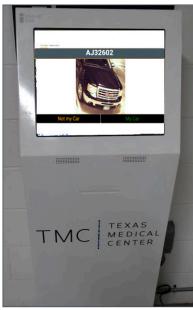

## STORIZE CUSTOMIZED SENSORS & SIGNS UPSOLUT

INDECT DESIGNS AND BUILDS ALL OF OUR OWN PRODUCTS ALLOWING US TO DELIVER FULLY CUSTOMIZED PRODUCTS. C.

Photos 1 and 2 show a sensor and a Find My Car kiosk that have been customized at Texas Medical Center in Houston.

Photo 2