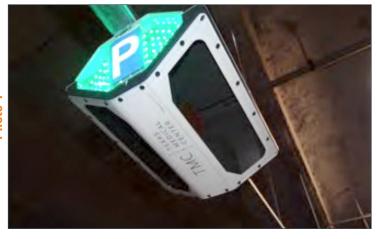

## STORIZE CUSTOMIZED SENSORS & SIGNS UPSOLUT

INDECT DESIGNS AND BUILDS ALL OF OUR OWN PRODUCTS ALLOWING US TO DELIVER FULLY CUSTOMIZED PRODUCTS. C.

Photos 1 and 2 show a sensor and a Find My Car kiosk that have been customized at Texas Medical Center in Houston.

INDECT can make the sensors in any color. We can also add your logo or other images to suit your corporate requirements.

All of our signs can be customized to suite your needs. We can provide the signs with specific box colors, LED colors, backlit text, etc. We often work in conjunction with the local wayfinding consultants for the site to ensure the signs enhance the existing wayfinding concept.