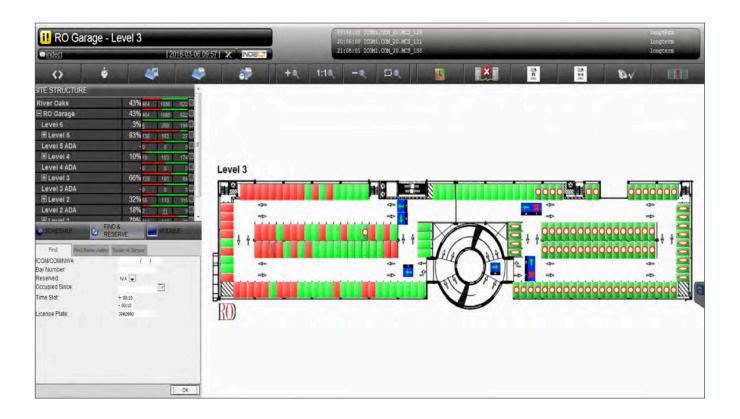

FIND A CAR UPSOLUT

THE INDECT UPSOLUT SYSTEM USES THE CAMERA TO CAPTURE AN IMAGE OF THE CAR AND THE LICENSE PLATE. **C.** 

The system runs license plate recognition software to read the license plate using Optical Character Recognition (OCR).

The license plate is a unique identifier for the vehicle. The system allows you to search for cars using the license plate.

The operator simply opens the software, enters the license plate and the system brings up a map showing exactly where the vehicle is parked.

The operator can also click on that space and get a high-resolution image of the vehicle. They can add notes to the image for future reference. They can also see the exact time of entry of the vehicle.