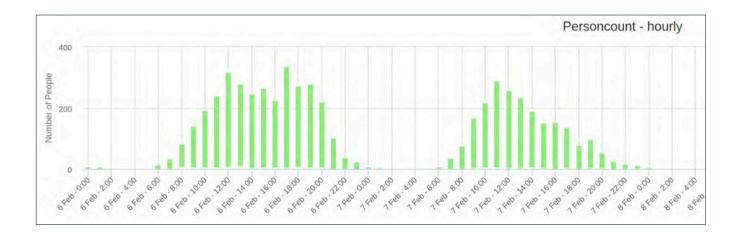

## INDECT OFFERS AN ADD ON SOFTWARE MODULE FOR PEOPLE COUNTING. ...

This unique feature allows the INDECT sensor to count how many customers arrive and leave in each vehicle. This information is available in reports so you can see peak pedestrian flows from the parking garage.