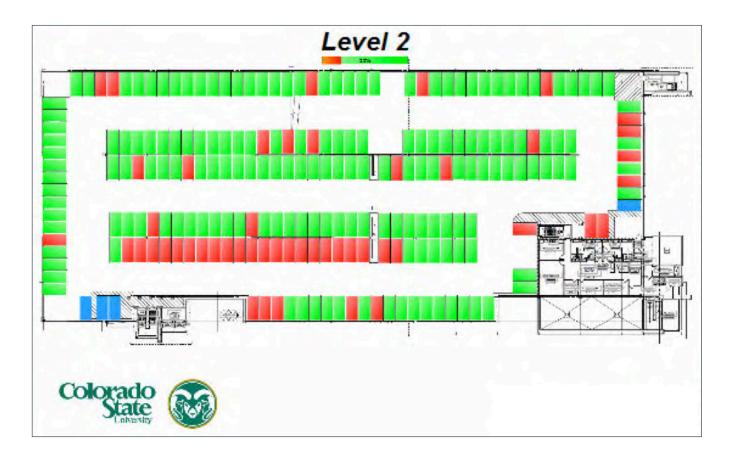

PLAYBACK UPSOLUT

THE PLAYBACK FEATURE WILL ALLOW THE MANAGEMENT TEAM TO REPLAY HOW THE PARKING GARAGE FILLED AND EMPTIED.

The graphical user interface is replayed as a film for the period selected. The user interface shows each space as it is occupied or vacated through the interactive icons.

Simply select a date and time range from a previous period. Select the playback speed (for example 1 second equals 5 minutes). Press play. The user interface will replay like a video.

You will be able to review on the map how the parking garage filled in that time. This allows for future planning based on actual events.