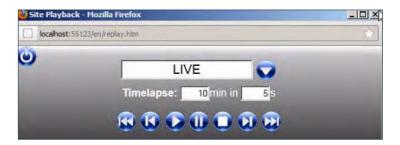

PLAYBACK UPSOLUT

THE PLAYBACK FEATURE WILL ALLOW THE MANAGEMENT TEAM TO REPLAY HOW THE PARKING GARAGE FILLED AND EMPTIED.

The graphical user interface is replayed as a film for the period selected. The user interface shows each space as it is occupied or vacated through the interactive icons.

Simply select a date and time range from a previous period. Select the playback speed (for example 1 second equals 5 minutes). Press play. The user interface will replay like a video.

You will be able to review on the map how the parking garage filled in that time. This allows for future planning based on actual events.