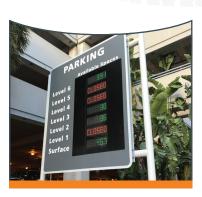

#### **Way-Finding & Level Counting Signage**

Night or day, INDECT signage is highly legible and will guide your customers to the space they are looking for on the level they desire. All signage is customizable to your standards and messages. When it comes to value, INDECT signage is reliable and requires minimal maintenance. This adds up to an extremely low life cycle cost when compared to other sign products.

- Real time
- Interfaces with INDECT's Parking and Revenue Control
- IP-65 rated
- · Auto dim/brighten capability