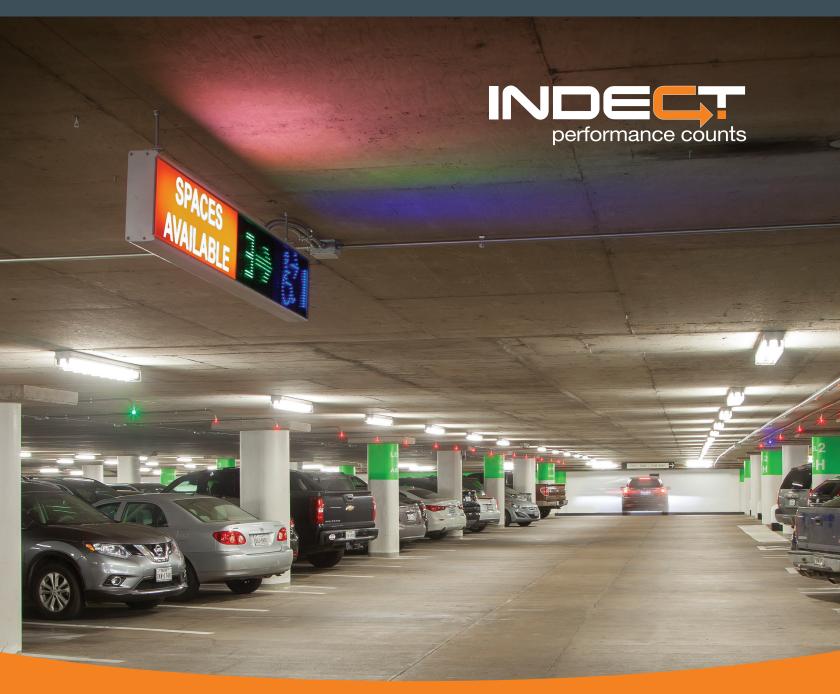

#### **Way-Finding & Level Counting Signage**

Night or day, INDECT signage is highly legible and will guide your customers to the space they are looking for on the level they desire. All signage is customizable to your standards and messages. When it comes to value, INDECT signage is reliable and requires minimal maintenance. This adds up to an extremely low life cycle cost when compared to other sign products.

- Real time
- Interfaces with INDECT's Parking and Revenue Control
- IP-65 rated
- · Auto dim/brighten capability