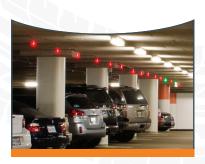

#### 5. Your customers will park faster and be happier.

Take the guesswork out of parking with this simplified system. The light above indicates the status of the space. Green means it's available, red is occupied and blue signals ADA (American Disabilities Act) parking only.