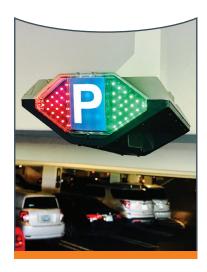

#### **Ultrasonic Sensors - UMS**

One of our most popular parking guidance systems, INDECT UMS with RGB space indicators take the guesswork out of parking.

- Speed up the parking process
- · Programmable RGB LED lighting to suit virtually any color scheme
- Maximizes parking occupancy
- · Reduces CO, footprint

#### 5. Your customers will park faster and be happier.

Take the guesswork out of parking with this simplified system. The light above indicates the status of the space. Green means it's available, red is occupied and blue signals ADA (American Disabilities Act) parking only.