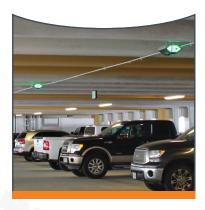

#### **Ultrasonic Sensors - UMS**

One of our most popular parking guidance systems, INDECT UMS with RGB space indicators take the guesswork out of parking.

- Speed up the parking process
- · Programmable RGB LED lighting to suit virtually any color scheme
- Maximizes parking occupancy
- · Reduces CO, footprint

#### 5. Your customers will park faster and be happier.

Take the guesswork out of parking with this simplified system. The light above indicates the status of the space. Green means it's available, red is occupied and blue signals ADA (American Disabilities Act) parking only.

#### 7. It maximizes your parking space usage.

INDECT space indicators are easy to spot — even in the darkest, most remote corners of your garage.