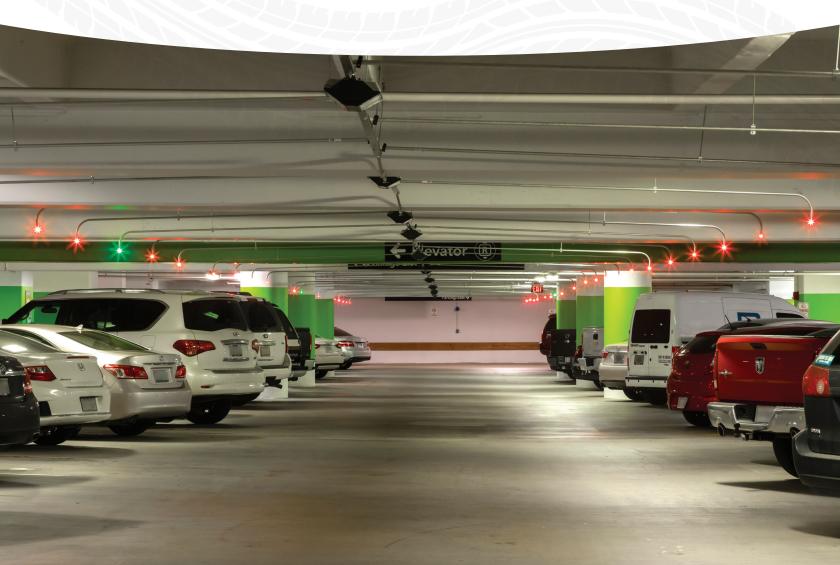

#### **Ultrasonic Sensors - UMS**

One of our most popular parking guidance systems, INDECT UMS with RGB space indicators take the guesswork out of parking.

- Speed up the parking process
- · Programmable RGB LED lighting to suit virtually any color scheme
- Maximizes parking occupancy
- · Reduces CO, footprint

#### 5. Your customers will park faster and be happier.

Take the guesswork out of parking with this simplified system. The light above indicates the status of the space. Green means it's available, red is occupied and blue signals ADA (American Disabilities Act) parking only.