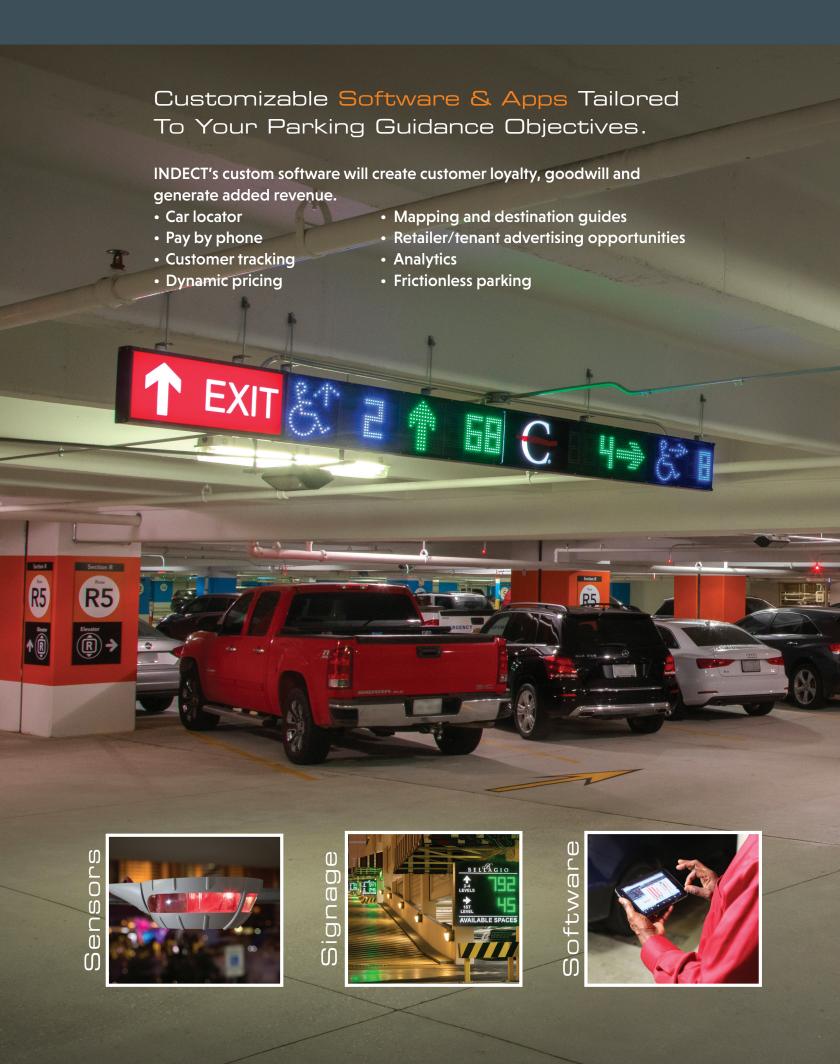

All of our products are driven by powerful software that allows you to quickly and easily manage every aspect of your parking management and guidance program... making it effortless for your customers to park while maximizing your parking space utilization.

#### Camera-Based, Multi-Function Sensors - UPSOLUT

UPSOLUT monitors up to six parking spaces using state-of-the-art vehicle detection technology and can be customized to include optional equipment and software, such as:

- · License plate recognition
- · Car locater functionality
- Whitelist/Blacklist and Premium Parking features
- Fish eye surveillance camera captures a complete image of your garage, not just the parking spaces
- Audio output for alerts and special announcements
- Powerful analytical tools: parking space turn-over rates, traffic flow
- Generate custom reports, audits and performance analysis

Powerful real time analytical tools:

- Occupancy
- Parking duration
- Turnover
- Number of entries to spaces in a period
- Traffic flow
- Search by license plate number see the history of each garage user
- Search by state see where your customers are coming from

#### **Way-Finding & Level Counting Signage**

Night or day, INDECT signage is highly legible and will guide your customers to the space they are looking for on the level they desire. All signage is customizable to your standards and messages. When it comes to value, INDECT signage is reliable and requires minimal maintenance. This adds up to an extremely low life cycle cost when compared to other sign products.