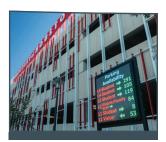

#### **Way-Finding & Level Counting Signage**

Night or day, INDECT signage is highly legible and will guide your customers to the space they are looking for on the level they desire. All signage is customizable to your standards and messages. When it comes to value, INDECT signage is reliable and requires minimal maintenance. This adds up to an extremely low life cycle cost when compared to other sign products.

- Real time
- Interfaces with INDECT's Parking and Revenue Control
- IP-65 rated
- · Auto dim/brighten capability